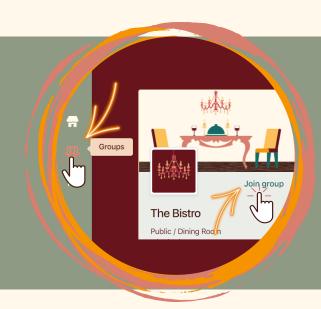

#### JOIN THE BISTRO

The Bistro is our group for everyone in our community to engage. There are other groups you should definitely review and join, but the Bistro is your first stop!