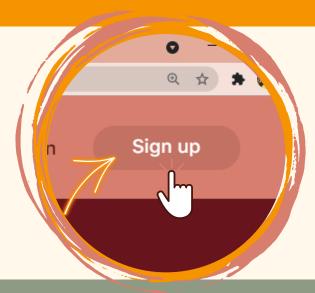

#### SIGN UP!

Click the "Sign up" button at the top of our website, or go straight to: https://laceonrace.com/registration