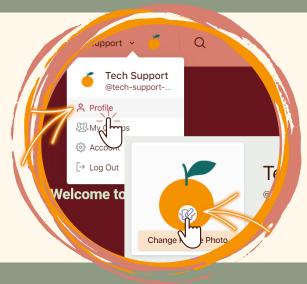

#### COMPLETE YOUR PROFILE

To be a true community, we must be known. You won't be seated for full engagement until you include a recognizable picture of you!