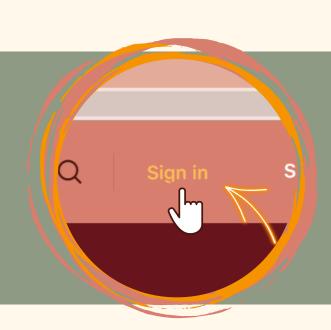

#### SIGN IN!

Once your registration is complete, return to our website to sign in at https://laceonrace.com